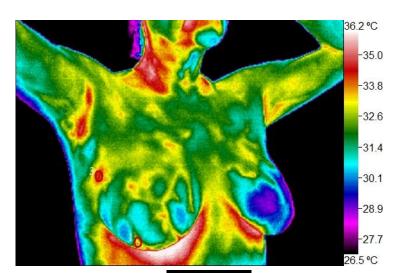

Recommendations

Follow-up

Dental: 5 or 6 root canals over the years and one implant (12 years ago)

has mercury amalgams and crowns

areas of hyperthermia are present bilaterally.

changes, Ultrasound

6 months

to correlate with the thermal findings and establish a baseline.

On the thermal analysis the right nipple and global delta ts are higher than the threshold, also some focal

Due to the vascular and thermal findings on this test we recommend performance of a breast ultrasound