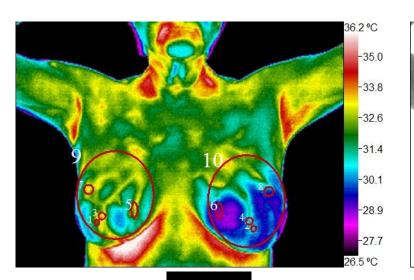

Recommendations

Follow-up

Dental: 5 or 6 root canals over the years and one implant (12 years ago)

has mercury amalgams and crowns

areas of hyperthermia are present bilaterally.

changes, Ultrasound

6 months

to correlate with the thermal findings and establish a baseline.

On the thermal analysis the right nipple and global delta ts are higher than the threshold, also some focal

Due to the vascular and thermal findings on this test we recommend performance of a breast ultrasound