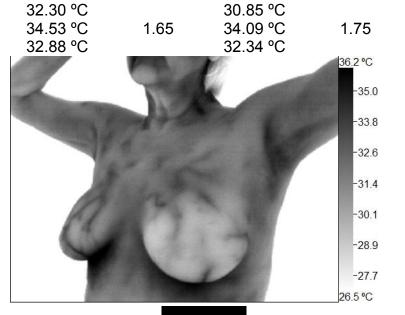

Avg

32.02 °C

30.14 °C

33.06 °C

30.19 °C

32.36 °C

28.71 °C

32.72 °C

29.70 °C 31.85 °C Delta T(Avg)

1.88

2.87

3.65

3.02

1.66

| Image | Zone                                                                                                                                                                                                                                                                                                                                                                                                                                                                                                                                                                                                                                                                                                                                                                                                                                                                                                                                                                                                                                                                                                                                                                                                                                                                                                                                                                                                                                                                                                                                                                                                                                                                                                                                                                                                                                                                                                                                                                                                                                                                                                                           | Min      | Delta T(Min) | Max      | Delta T(Max) |
|-------|--------------------------------------------------------------------------------------------------------------------------------------------------------------------------------------------------------------------------------------------------------------------------------------------------------------------------------------------------------------------------------------------------------------------------------------------------------------------------------------------------------------------------------------------------------------------------------------------------------------------------------------------------------------------------------------------------------------------------------------------------------------------------------------------------------------------------------------------------------------------------------------------------------------------------------------------------------------------------------------------------------------------------------------------------------------------------------------------------------------------------------------------------------------------------------------------------------------------------------------------------------------------------------------------------------------------------------------------------------------------------------------------------------------------------------------------------------------------------------------------------------------------------------------------------------------------------------------------------------------------------------------------------------------------------------------------------------------------------------------------------------------------------------------------------------------------------------------------------------------------------------------------------------------------------------------------------------------------------------------------------------------------------------------------------------------------------------------------------------------------------------|----------|--------------|----------|--------------|
| Left  | 1                                                                                                                                                                                                                                                                                                                                                                                                                                                                                                                                                                                                                                                                                                                                                                                                                                                                                                                                                                                                                                                                                                                                                                                                                                                                                                                                                                                                                                                                                                                                                                                                                                                                                                                                                                                                                                                                                                                                                                                                                                                                                                                              | 31.44 °C | 1.57         | 32.82 °C | 2.43         |
| Left  | 2                                                                                                                                                                                                                                                                                                                                                                                                                                                                                                                                                                                                                                                                                                                                                                                                                                                                                                                                                                                                                                                                                                                                                                                                                                                                                                                                                                                                                                                                                                                                                                                                                                                                                                                                                                                                                                                                                                                                                                                                                                                                                                                              | 29.87 °C |              | 30.39 °C |              |
| Left  | 3                                                                                                                                                                                                                                                                                                                                                                                                                                                                                                                                                                                                                                                                                                                                                                                                                                                                                                                                                                                                                                                                                                                                                                                                                                                                                                                                                                                                                                                                                                                                                                                                                                                                                                                                                                                                                                                                                                                                                                                                                                                                                                                              | 32.20 °C | 2.57         | 33.77 °C | 2.86         |
| Left  | 4                                                                                                                                                                                                                                                                                                                                                                                                                                                                                                                                                                                                                                                                                                                                                                                                                                                                                                                                                                                                                                                                                                                                                                                                                                                                                                                                                                                                                                                                                                                                                                                                                                                                                                                                                                                                                                                                                                                                                                                                                                                                                                                              | 29.63 °C |              | 30.91 °C |              |
| Left  | 5                                                                                                                                                                                                                                                                                                                                                                                                                                                                                                                                                                                                                                                                                                                                                                                                                                                                                                                                                                                                                                                                                                                                                                                                                                                                                                                                                                                                                                                                                                                                                                                                                                                                                                                                                                                                                                                                                                                                                                                                                                                                                                                              | 31.55 °C | 3.38         | 33.25 °C | 3.53         |
| Left  | 6                                                                                                                                                                                                                                                                                                                                                                                                                                                                                                                                                                                                                                                                                                                                                                                                                                                                                                                                                                                                                                                                                                                                                                                                                                                                                                                                                                                                                                                                                                                                                                                                                                                                                                                                                                                                                                                                                                                                                                                                                                                                                                                              | 28.17 °C |              | 29.72 °C |              |
| Left  | 7                                                                                                                                                                                                                                                                                                                                                                                                                                                                                                                                                                                                                                                                                                                                                                                                                                                                                                                                                                                                                                                                                                                                                                                                                                                                                                                                                                                                                                                                                                                                                                                                                                                                                                                                                                                                                                                                                                                                                                                                                                                                                                                              | 31.43 °C | 2.45         | 33.35 °C | 2.94         |
| Left  | 8                                                                                                                                                                                                                                                                                                                                                                                                                                                                                                                                                                                                                                                                                                                                                                                                                                                                                                                                                                                                                                                                                                                                                                                                                                                                                                                                                                                                                                                                                                                                                                                                                                                                                                                                                                                                                                                                                                                                                                                                                                                                                                                              | 28.98 °C |              | 30.41 °C |              |
| Left  | 9                                                                                                                                                                                                                                                                                                                                                                                                                                                                                                                                                                                                                                                                                                                                                                                                                                                                                                                                                                                                                                                                                                                                                                                                                                                                                                                                                                                                                                                                                                                                                                                                                                                                                                                                                                                                                                                                                                                                                                                                                                                                                                                              | 22.81 °C | -5.34        | 34.20 °C | 0.41         |
| Left  | 10                                                                                                                                                                                                                                                                                                                                                                                                                                                                                                                                                                                                                                                                                                                                                                                                                                                                                                                                                                                                                                                                                                                                                                                                                                                                                                                                                                                                                                                                                                                                                                                                                                                                                                                                                                                                                                                                                                                                                                                                                                                                                                                             | 28.15 °C |              | 33.79 °C |              |
|       | The same of the sa | 7        | 36.2 °C      |          | 10000        |
|       |                                                                                                                                                                                                                                                                                                                                                                                                                                                                                                                                                                                                                                                                                                                                                                                                                                                                                                                                                                                                                                                                                                                                                                                                                                                                                                                                                                                                                                                                                                                                                                                                                                                                                                                                                                                                                                                                                                                                                                                                                                                                                                                                |          | -35.0        |          | 1            |
|       |                                                                                                                                                                                                                                                                                                                                                                                                                                                                                                                                                                                                                                                                                                                                                                                                                                                                                                                                                                                                                                                                                                                                                                                                                                                                                                                                                                                                                                                                                                                                                                                                                                                                                                                                                                                                                                                                                                                                                                                                                                                                                                                                |          | 00.0         |          |              |
|       | 3 M                                                                                                                                                                                                                                                                                                                                                                                                                                                                                                                                                                                                                                                                                                                                                                                                                                                                                                                                                                                                                                                                                                                                                                                                                                                                                                                                                                                                                                                                                                                                                                                                                                                                                                                                                                                                                                                                                                                                                                                                                                                                                                                            | L        | -33.8        |          |              |
|       | · Company                                                                                                                                                                                                                                                                                                                                                                                                                                                                                                                                                                                                                                                                                                                                                                                                                                                                                                                                                                                                                                                                                                                                                                                                                                                                                                                                                                                                                                                                                                                                                                                                                                                                                                                                                                                                                                                                                                                                                                                                                                                                                                                      | 40-00    | -32.6        | 100      |              |
|       |                                                                                                                                                                                                                                                                                                                                                                                                                                                                                                                                                                                                                                                                                                                                                                                                                                                                                                                                                                                                                                                                                                                                                                                                                                                                                                                                                                                                                                                                                                                                                                                                                                                                                                                                                                                                                                                                                                                                                                                                                                                                                                                                |          |              | 10000    |              |