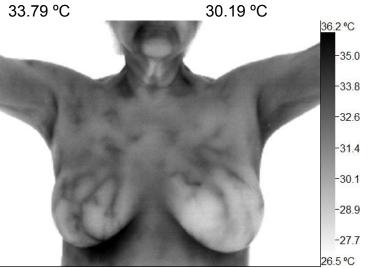

Recommendations

Follow-up

Dental: 5 or 6 root canals over the years and one implant (12 years ago)

has mercury amalgams and crowns

areas of hyperthermia are present bilaterally.

changes, Ultrasound

6 months

to correlate with the thermal findings and establish a baseline.

On the thermal analysis the right nipple and global delta ts are higher than the threshold, also some focal

Due to the vascular and thermal findings on this test we recommend performance of a breast ultrasound