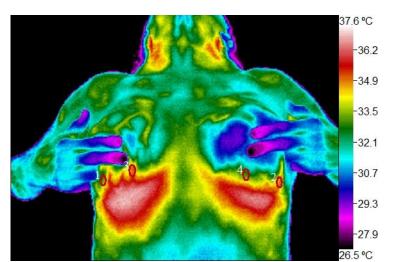

Recommendations

Follow-up

Dental: 5 or 6 root canals over the years and one implant (12 years ago)

has mercury amalgams and crowns

areas of hyperthermia are present bilaterally.

changes, Ultrasound

6 months

to correlate with the thermal findings and establish a baseline.

On the thermal analysis the right nipple and global delta ts are higher than the threshold, also some focal

Due to the vascular and thermal findings on this test we recommend performance of a breast ultrasound

These findings must be correlated with current anatomical studies including but not limited to

mammogram, ultrasound, MRI or any other testing modality by this patient's physician., Lifestyle