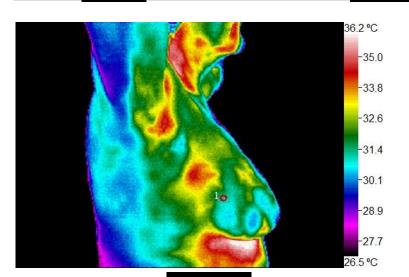

Zone

Image

Avg

32.63 °C

Delta T(Avg)

1.78

Delta T(Max)

1.46

Max

33.76 °C

Delta T(Min)

| iiilage | 20110 | 1 7 111 1                                                                                                                                                                                                                                                                                                                                                                                                                                                                                                                                                                                                                                                                                                                                                                                                                                                                                                                                                                                                                                                                                                                                                                                                                                                                                                                                                                                                                                                                                                                                                                                                                                                                                                                                                                                                                                                                                                                                                                                                                                                                                                                      | Dona I (IVIIII) |
|---------|-------|--------------------------------------------------------------------------------------------------------------------------------------------------------------------------------------------------------------------------------------------------------------------------------------------------------------------------------------------------------------------------------------------------------------------------------------------------------------------------------------------------------------------------------------------------------------------------------------------------------------------------------------------------------------------------------------------------------------------------------------------------------------------------------------------------------------------------------------------------------------------------------------------------------------------------------------------------------------------------------------------------------------------------------------------------------------------------------------------------------------------------------------------------------------------------------------------------------------------------------------------------------------------------------------------------------------------------------------------------------------------------------------------------------------------------------------------------------------------------------------------------------------------------------------------------------------------------------------------------------------------------------------------------------------------------------------------------------------------------------------------------------------------------------------------------------------------------------------------------------------------------------------------------------------------------------------------------------------------------------------------------------------------------------------------------------------------------------------------------------------------------------|-----------------|
| Left    | 1     | 31.36 °C                                                                                                                                                                                                                                                                                                                                                                                                                                                                                                                                                                                                                                                                                                                                                                                                                                                                                                                                                                                                                                                                                                                                                                                                                                                                                                                                                                                                                                                                                                                                                                                                                                                                                                                                                                                                                                                                                                                                                                                                                                                                                                                       | 1.36            |
| Right   | 2     | 30.00 °C                                                                                                                                                                                                                                                                                                                                                                                                                                                                                                                                                                                                                                                                                                                                                                                                                                                                                                                                                                                                                                                                                                                                                                                                                                                                                                                                                                                                                                                                                                                                                                                                                                                                                                                                                                                                                                                                                                                                                                                                                                                                                                                       |                 |
| Left    | 3     | 33.39 °C                                                                                                                                                                                                                                                                                                                                                                                                                                                                                                                                                                                                                                                                                                                                                                                                                                                                                                                                                                                                                                                                                                                                                                                                                                                                                                                                                                                                                                                                                                                                                                                                                                                                                                                                                                                                                                                                                                                                                                                                                                                                                                                       | 1.88            |
| Right   | 4     | 31.51 °C                                                                                                                                                                                                                                                                                                                                                                                                                                                                                                                                                                                                                                                                                                                                                                                                                                                                                                                                                                                                                                                                                                                                                                                                                                                                                                                                                                                                                                                                                                                                                                                                                                                                                                                                                                                                                                                                                                                                                                                                                                                                                                                       |                 |
|         | 1     | ,                                                                                                                                                                                                                                                                                                                                                                                                                                                                                                                                                                                                                                                                                                                                                                                                                                                                                                                                                                                                                                                                                                                                                                                                                                                                                                                                                                                                                                                                                                                                                                                                                                                                                                                                                                                                                                                                                                                                                                                                                                                                                                                              | 36.2 °C         |
| 233     | -     |                                                                                                                                                                                                                                                                                                                                                                                                                                                                                                                                                                                                                                                                                                                                                                                                                                                                                                                                                                                                                                                                                                                                                                                                                                                                                                                                                                                                                                                                                                                                                                                                                                                                                                                                                                                                                                                                                                                                                                                                                                                                                                                                | -35.0           |
|         |       |                                                                                                                                                                                                                                                                                                                                                                                                                                                                                                                                                                                                                                                                                                                                                                                                                                                                                                                                                                                                                                                                                                                                                                                                                                                                                                                                                                                                                                                                                                                                                                                                                                                                                                                                                                                                                                                                                                                                                                                                                                                                                                                                | -33.8           |
| 1       |       |                                                                                                                                                                                                                                                                                                                                                                                                                                                                                                                                                                                                                                                                                                                                                                                                                                                                                                                                                                                                                                                                                                                                                                                                                                                                                                                                                                                                                                                                                                                                                                                                                                                                                                                                                                                                                                                                                                                                                                                                                                                                                                                                | -32.6           |
| 145     |       |                                                                                                                                                                                                                                                                                                                                                                                                                                                                                                                                                                                                                                                                                                                                                                                                                                                                                                                                                                                                                                                                                                                                                                                                                                                                                                                                                                                                                                                                                                                                                                                                                                                                                                                                                                                                                                                                                                                                                                                                                                                                                                                                | -31.4           |
| 1       | MEAN  |                                                                                                                                                                                                                                                                                                                                                                                                                                                                                                                                                                                                                                                                                                                                                                                                                                                                                                                                                                                                                                                                                                                                                                                                                                                                                                                                                                                                                                                                                                                                                                                                                                                                                                                                                                                                                                                                                                                                                                                                                                                                                                                                | -30.1           |
|         | REED! | <b>B</b>                                                                                                                                                                                                                                                                                                                                                                                                                                                                                                                                                                                                                                                                                                                                                                                                                                                                                                                                                                                                                                                                                                                                                                                                                                                                                                                                                                                                                                                                                                                                                                                                                                                                                                                                                                                                                                                                                                                                                                                                                                                                                                                       | -28.9           |
|         |       | STATE OF THE PARTY | -27.7           |
| 100     |       | 100000                                                                                                                                                                                                                                                                                                                                                                                                                                                                                                                                                                                                                                                                                                                                                                                                                                                                                                                                                                                                                                                                                                                                                                                                                                                                                                                                                                                                                                                                                                                                                                                                                                                                                                                                                                                                                                                                                                                                                                                                                                                                                                                         | 26.5 °C         |