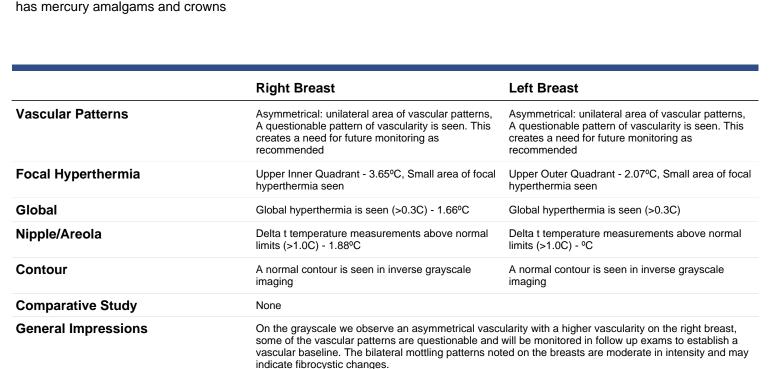

Recommendations

Follow-up

Dental: 5 or 6 root canals over the years and one implant (12 years ago)

has mercury amalgams and crowns

areas of hyperthermia are present bilaterally.

changes, Ultrasound

6 months

to correlate with the thermal findings and establish a baseline.

On the thermal analysis the right nipple and global delta ts are higher than the threshold, also some focal

Due to the vascular and thermal findings on this test we recommend performance of a breast ultrasound

29.70 °C 31.85 °C Delta T(Avg)

1.88

2.87

3.65

3.02

1.66

| Image | Zone                                                                                                                                                                                                                                                                                                                                                                                                                                                                                                                                                                                                                                                                                                                                                                                                                                                                                                                                                                                                                                                                                                                                                                                                                                                                                                                                                                                                                                                                                                                                                                                                                                                                                                                                                                                                                                                                                                                                                                                                                                                                                                                           | Min      | Delta T(Min) | Max      | Delta T(Max) |
|-------|--------------------------------------------------------------------------------------------------------------------------------------------------------------------------------------------------------------------------------------------------------------------------------------------------------------------------------------------------------------------------------------------------------------------------------------------------------------------------------------------------------------------------------------------------------------------------------------------------------------------------------------------------------------------------------------------------------------------------------------------------------------------------------------------------------------------------------------------------------------------------------------------------------------------------------------------------------------------------------------------------------------------------------------------------------------------------------------------------------------------------------------------------------------------------------------------------------------------------------------------------------------------------------------------------------------------------------------------------------------------------------------------------------------------------------------------------------------------------------------------------------------------------------------------------------------------------------------------------------------------------------------------------------------------------------------------------------------------------------------------------------------------------------------------------------------------------------------------------------------------------------------------------------------------------------------------------------------------------------------------------------------------------------------------------------------------------------------------------------------------------------|----------|--------------|----------|--------------|
| Left  | 1                                                                                                                                                                                                                                                                                                                                                                                                                                                                                                                                                                                                                                                                                                                                                                                                                                                                                                                                                                                                                                                                                                                                                                                                                                                                                                                                                                                                                                                                                                                                                                                                                                                                                                                                                                                                                                                                                                                                                                                                                                                                                                                              | 31.44 °C | 1.57         | 32.82 °C | 2.43         |
| Left  | 2                                                                                                                                                                                                                                                                                                                                                                                                                                                                                                                                                                                                                                                                                                                                                                                                                                                                                                                                                                                                                                                                                                                                                                                                                                                                                                                                                                                                                                                                                                                                                                                                                                                                                                                                                                                                                                                                                                                                                                                                                                                                                                                              | 29.87 °C |              | 30.39 °C |              |
| Left  | 3                                                                                                                                                                                                                                                                                                                                                                                                                                                                                                                                                                                                                                                                                                                                                                                                                                                                                                                                                                                                                                                                                                                                                                                                                                                                                                                                                                                                                                                                                                                                                                                                                                                                                                                                                                                                                                                                                                                                                                                                                                                                                                                              | 32.20 °C | 2.57         | 33.77 °C | 2.86         |
| Left  | 4                                                                                                                                                                                                                                                                                                                                                                                                                                                                                                                                                                                                                                                                                                                                                                                                                                                                                                                                                                                                                                                                                                                                                                                                                                                                                                                                                                                                                                                                                                                                                                                                                                                                                                                                                                                                                                                                                                                                                                                                                                                                                                                              | 29.63 °C |              | 30.91 °C |              |
| Left  | 5                                                                                                                                                                                                                                                                                                                                                                                                                                                                                                                                                                                                                                                                                                                                                                                                                                                                                                                                                                                                                                                                                                                                                                                                                                                                                                                                                                                                                                                                                                                                                                                                                                                                                                                                                                                                                                                                                                                                                                                                                                                                                                                              | 31.55 °C | 3.38         | 33.25 °C | 3.53         |
| Left  | 6                                                                                                                                                                                                                                                                                                                                                                                                                                                                                                                                                                                                                                                                                                                                                                                                                                                                                                                                                                                                                                                                                                                                                                                                                                                                                                                                                                                                                                                                                                                                                                                                                                                                                                                                                                                                                                                                                                                                                                                                                                                                                                                              | 28.17 °C |              | 29.72 °C |              |
| Left  | 7                                                                                                                                                                                                                                                                                                                                                                                                                                                                                                                                                                                                                                                                                                                                                                                                                                                                                                                                                                                                                                                                                                                                                                                                                                                                                                                                                                                                                                                                                                                                                                                                                                                                                                                                                                                                                                                                                                                                                                                                                                                                                                                              | 31.43 °C | 2.45         | 33.35 °C | 2.94         |
| Left  | 8                                                                                                                                                                                                                                                                                                                                                                                                                                                                                                                                                                                                                                                                                                                                                                                                                                                                                                                                                                                                                                                                                                                                                                                                                                                                                                                                                                                                                                                                                                                                                                                                                                                                                                                                                                                                                                                                                                                                                                                                                                                                                                                              | 28.98 °C |              | 30.41 °C |              |
| Left  | 9                                                                                                                                                                                                                                                                                                                                                                                                                                                                                                                                                                                                                                                                                                                                                                                                                                                                                                                                                                                                                                                                                                                                                                                                                                                                                                                                                                                                                                                                                                                                                                                                                                                                                                                                                                                                                                                                                                                                                                                                                                                                                                                              | 22.81 °C | -5.34        | 34.20 °C | 0.41         |
| Left  | 10                                                                                                                                                                                                                                                                                                                                                                                                                                                                                                                                                                                                                                                                                                                                                                                                                                                                                                                                                                                                                                                                                                                                                                                                                                                                                                                                                                                                                                                                                                                                                                                                                                                                                                                                                                                                                                                                                                                                                                                                                                                                                                                             | 28.15 °C |              | 33.79 °C |              |
|       | The same of the sa | 7        | 36.2 °C      |          | 10000        |
|       |                                                                                                                                                                                                                                                                                                                                                                                                                                                                                                                                                                                                                                                                                                                                                                                                                                                                                                                                                                                                                                                                                                                                                                                                                                                                                                                                                                                                                                                                                                                                                                                                                                                                                                                                                                                                                                                                                                                                                                                                                                                                                                                                |          | -35.0        |          | 1            |
|       |                                                                                                                                                                                                                                                                                                                                                                                                                                                                                                                                                                                                                                                                                                                                                                                                                                                                                                                                                                                                                                                                                                                                                                                                                                                                                                                                                                                                                                                                                                                                                                                                                                                                                                                                                                                                                                                                                                                                                                                                                                                                                                                                |          | 00.0         |          |              |
|       | 3 M                                                                                                                                                                                                                                                                                                                                                                                                                                                                                                                                                                                                                                                                                                                                                                                                                                                                                                                                                                                                                                                                                                                                                                                                                                                                                                                                                                                                                                                                                                                                                                                                                                                                                                                                                                                                                                                                                                                                                                                                                                                                                                                            | L        | -33.8        |          |              |
|       | · Company                                                                                                                                                                                                                                                                                                                                                                                                                                                                                                                                                                                                                                                                                                                                                                                                                                                                                                                                                                                                                                                                                                                                                                                                                                                                                                                                                                                                                                                                                                                                                                                                                                                                                                                                                                                                                                                                                                                                                                                                                                                                                                                      | 40-00    | -32.6        | 100      |              |
|       |                                                                                                                                                                                                                                                                                                                                                                                                                                                                                                                                                                                                                                                                                                                                                                                                                                                                                                                                                                                                                                                                                                                                                                                                                                                                                                                                                                                                                                                                                                                                                                                                                                                                                                                                                                                                                                                                                                                                                                                                                                                                                                                                |          |              | 10000    |              |