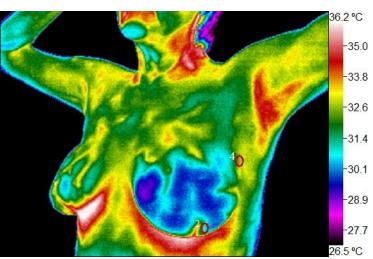

Recommendations

Follow-up

Dental: 5 or 6 root canals over the years and one implant (12 years ago)

has mercury amalgams and crowns

areas of hyperthermia are present bilaterally.

changes, Ultrasound

6 months

to correlate with the thermal findings and establish a baseline.

On the thermal analysis the right nipple and global delta ts are higher than the threshold, also some focal

Due to the vascular and thermal findings on this test we recommend performance of a breast ultrasound