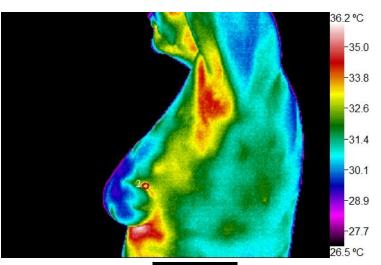

Recommendations

Follow-up

Dental: 5 or 6 root canals over the years and one implant (12 years ago)

has mercury amalgams and crowns

areas of hyperthermia are present bilaterally.

changes, Ultrasound

6 months

to correlate with the thermal findings and establish a baseline.

On the thermal analysis the right nipple and global delta ts are higher than the threshold, also some focal

Due to the vascular and thermal findings on this test we recommend performance of a breast ultrasound

These findings must be correlated with current anatomical studies including but not limited to

mammogram, ultrasound, MRI or any other testing modality by this patient's physician., Lifestyle